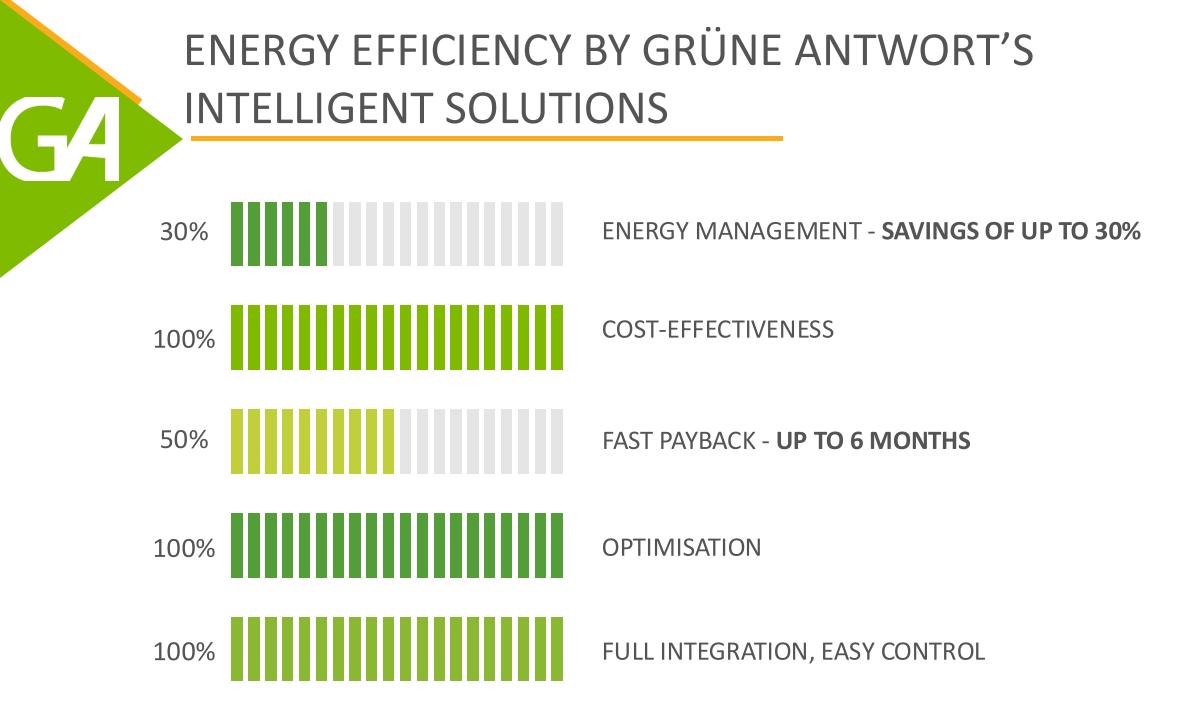

## ENERGY EFFICIENCY

THE IMPLEMENTATION OF SMART TECHNOLOGIES MAKES FACILITY MANAGEMENT'S WORK SIMPLER AND MORE COST-EFFECTIVE. ENERGY CONSUMPTION IS REDUCED!

## FAST RETURN ON INVESTMENT

INTELLIGENT INVESTING CAN PAY FOR ITSELF IN 6 MONTHS.

## **REDUCING CARBON FOOTPRINT**

AFTER THE PAY-OFF OF THE INTELLIGENT CONTROL THE **EXTENT OF SAVINGS** AND THE COMPANY'S **ECOLOGICAL FOOTPRINT DECREASE** SIGNIFICANTLY.

THE SMART BUILDING ONLY USES AS MUCH ENERGY AS IT NEEDS. THIS IS NOT ONLY GOOD FOR OUR WALLETS, BUT ALSO FOR THE ENVIRONMENT.