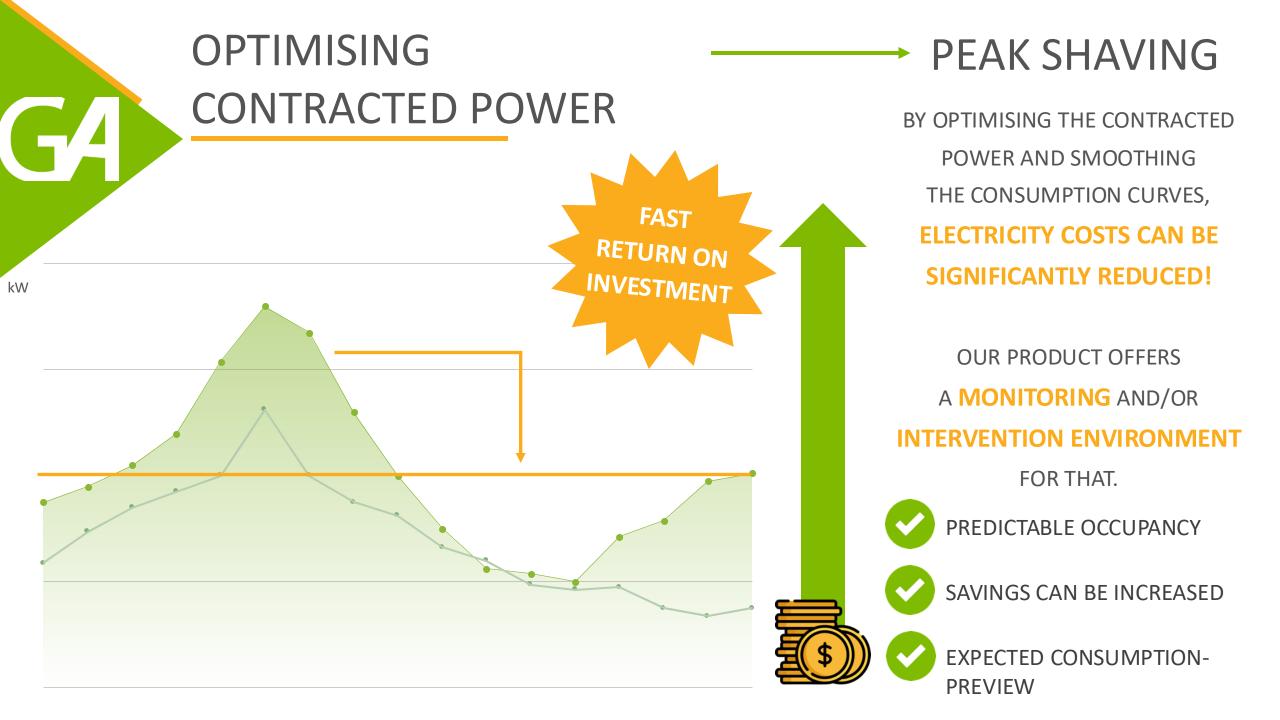

# PEAK SHAVING

NT I N

## **PEAK SHAVING**

## UP TO 30% SAVINGS, FAST RETURN ON INVESTMENT

FURTHERMORE, RETAIL CUSTOMERS AND PRIVATE CUSTOMERS

U

R B A N PM

De