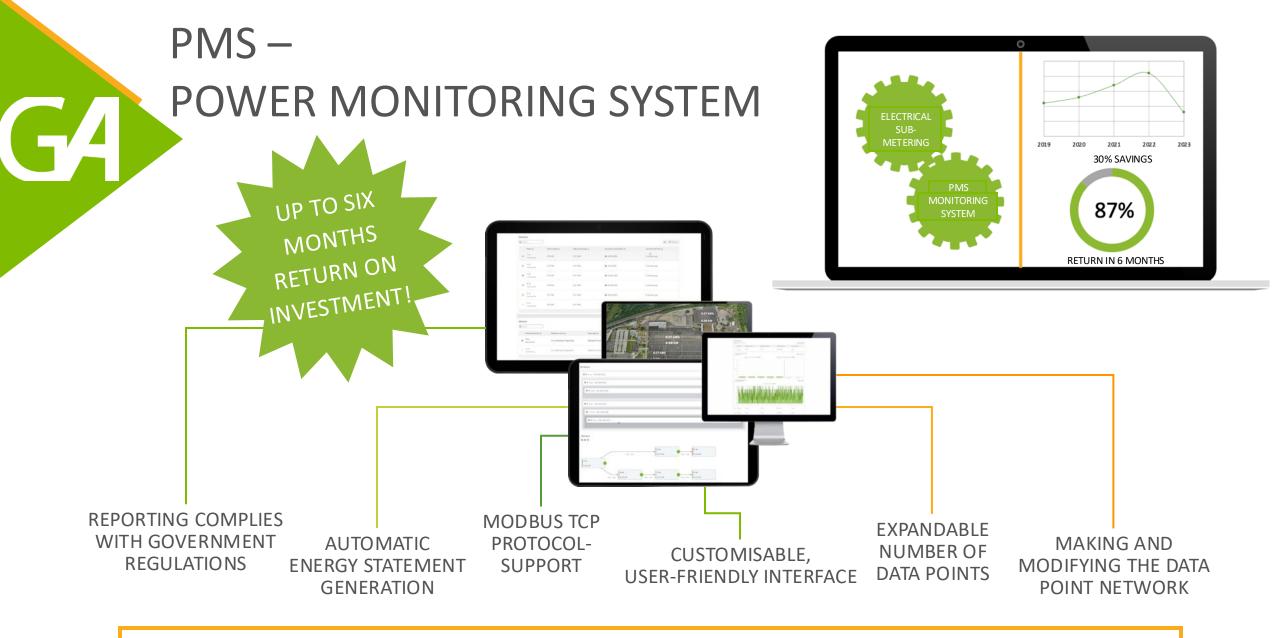

## ENERGY EFFICIENCY

THE IMPLEMENTATION OF SMART TECHNOLOGIES MAKES FACILITY MANAGEMENT'S WORK SIMPLER AND MORE COST-EFFECTIVE. ENERGY CONSUMPTION IS REDUCED!

## FAST RETURN ON INVESTMENT

INTELLIGENT INVESTING CAN PAY FOR ITSELF IN 6 MONTHS.

## **REDUCING CARBON FOOTPRINT**

AFTER THE PAY-OFF OF THE INTELLIGENT CONTROL THE **EXTENT OF SAVINGS** AND THE COMPANY'S **ECOLOGICAL FOOTPRINT DECREASE** SIGNIFICANTLY.

THE SMART BUILDING ONLY USES AS MUCH ENERGY AS IT NEEDS. THIS IS NOT ONLY GOOD FOR OUR WALLETS, BUT ALSO FOR THE ENVIRONMENT.