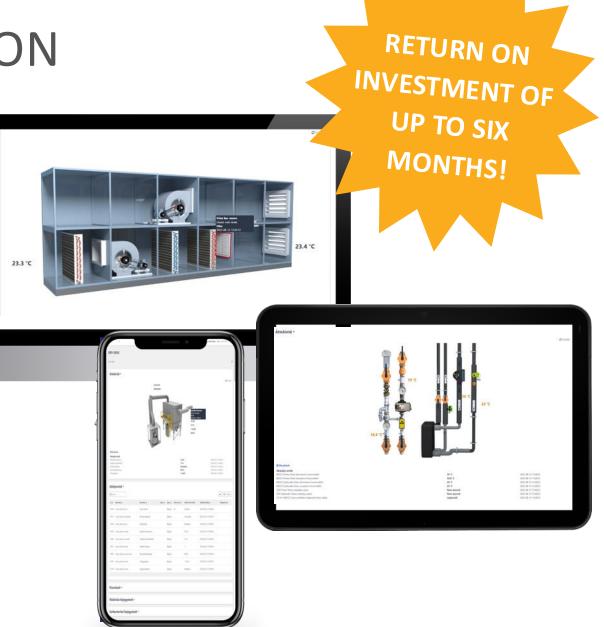

## FAST RETURN ON INVESTMENT

INTELLIGENT INVESTING CAN PAY FOR ITSELF IN 6 MONTHS.

# IRMA MAINTENANCE ASSISTANT

A SMART SOLUTION

FAST RETURN ON INVESTMENT

HISTORY BOARD