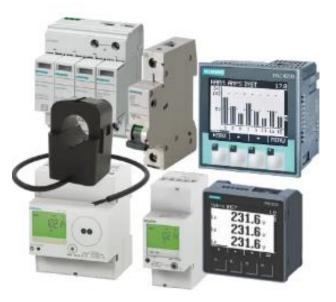

## COMPULSORY ELECTRICAL SUB-METERING

## SIEMENS PAC PRODUCT LINE

1/2020. (I. 16.) MEKH DECREE – INSTALLATION DEADLINE: 1<sup>ST</sup> OF JANUARY 2023.

LAYING DOWN THE INSTALLATION POINTS OF SUB-METERS TO BE INSTALLED BY THE ECONOMIC OPERATORS OBLIGED TO USE AN ENERGY EXPERT AND THE MINIMUM REQUIREMENTS FOR SUB-METERS

INDEPENDENT ELECTRICAL EQUIPMENT WITH A RATED POWER EXCEEDING 50 KW

70 KW OR MORE OF RATED ELECTRICAL OUTPUT FOR HEAT GENERATORS AND AIR CONDITIONERS

WITH OUR SYSTEM, THE SUB-METERS REQUIRED BY THE MEKH REGULATION CAN BE CONTINUOUSLY MONITORED AND MANAGED BY CONSUMPTION.