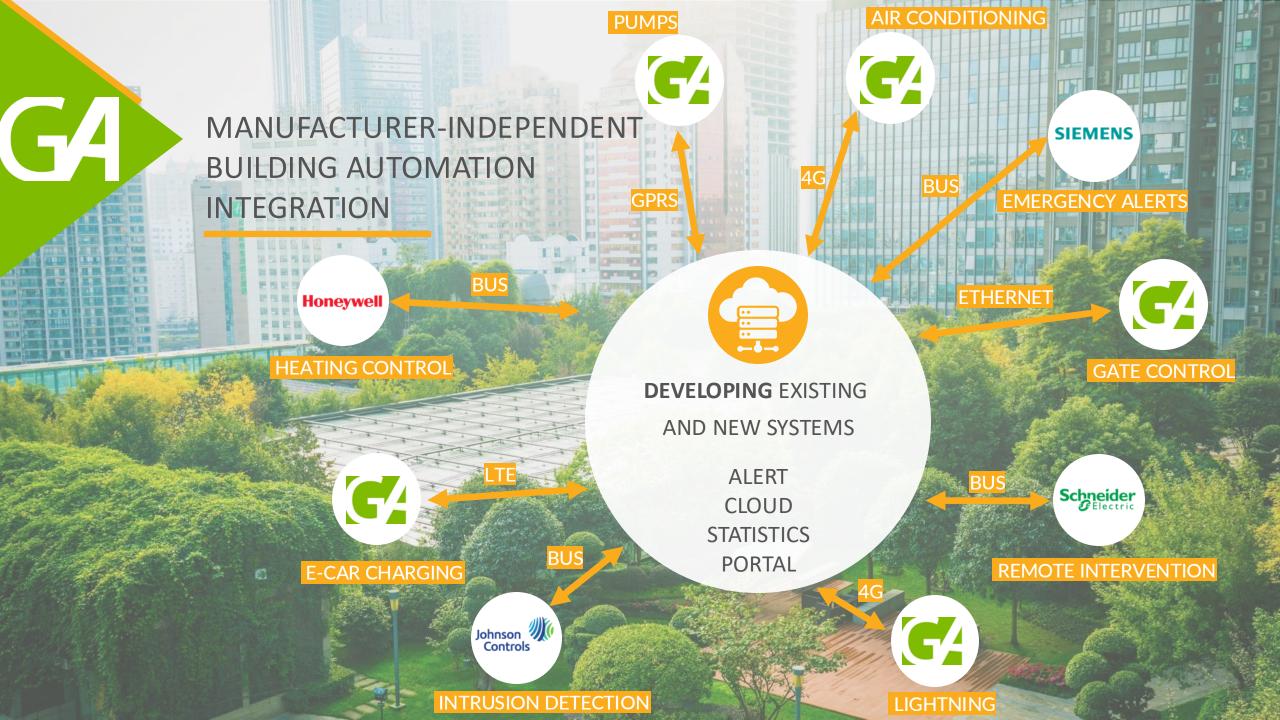

## BUILDING AUTOMATION

ENERGYCLIPPER

CUSTOM BUILDING AUTOMATION SYSTEM INTEGRATION

STANDARD SIEMENS BUILDING AUTOMATION

**BUILDING AUTOMATION STRATEGY** 

ELECTRICAL INSTALLATION, PRODUCTION

ELECTRICAL INSTALLATION

## **BUILDING AUTOMATION**

SELF-DEVELOPED, CUSTOMISED SYSTEM (SOFTWARE & HARDWARE)

TRANSPARENT STRUCTURE

COMPANY-TAILORED, UNIQUE LOOK

- DIGITAL TWINS

**REDUCTION OF** 

THE ECOLOGICAL

FOOTPRINT AND

## **BUILDING AUTOMATION**

ENERGY SAVINGS

EFFICIENCY

 $\checkmark$ 

COMPREHENSIVE INTEGRATED CONTROL SYSTEM

COMPLETE CONTROL

FULL SERVICE - FROM SURVEY TO OPERATION