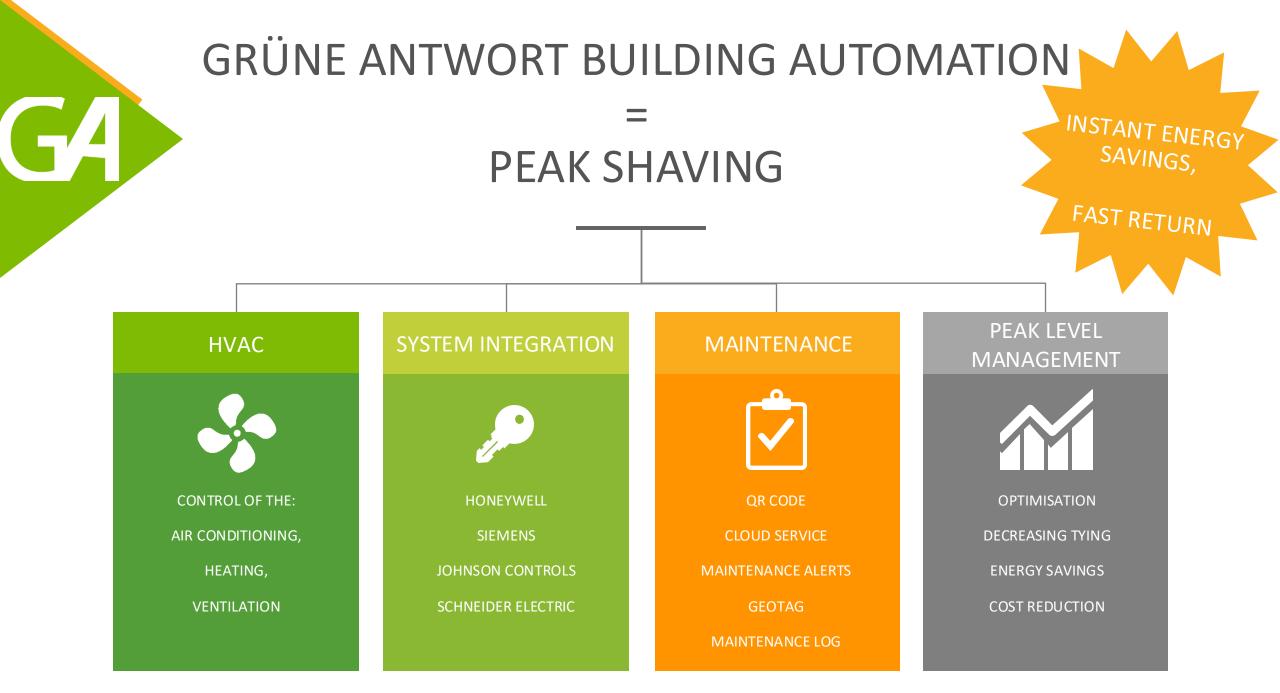

# PEAK SHAVING

NT I N

## **PEAK SHAVING**

## UP TO 30% SAVINGS, FAST RETURN ON INVESTMENT

FURTHERMORE, RETAIL CUSTOMERS AND PRIVATE CUSTOMERS

U

R B A N PM

De