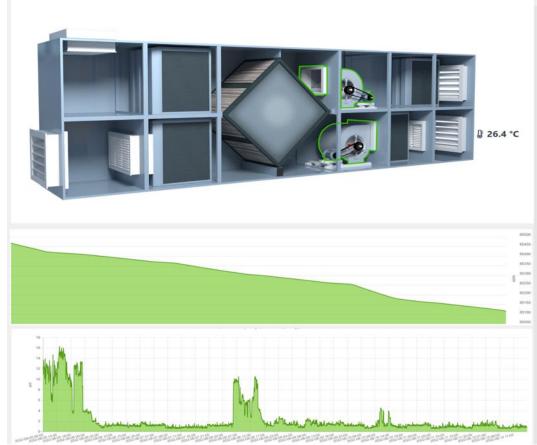

# IRMA MAINTENANCE ASSISTANT

A SMART SOLUTION

FAST RETURN ON INVESTMENT

HISTORY BOARD