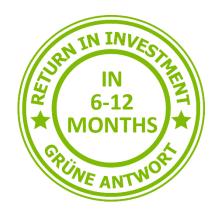

## FAST RETURN ON INVESTMENT

INTELLIGENT INVESTING CAN PAY FOR ITSELF IN 6 MONTHS.