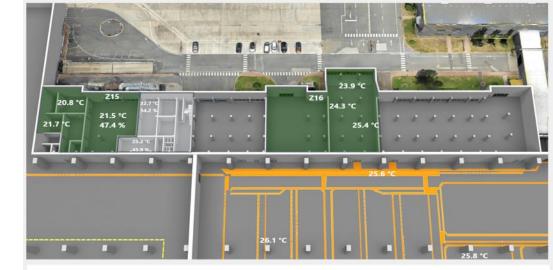

## ENERGY EFFICIENCY

THE IMPLEMENTATION OF SMART TECHNOLOGIES MAKES FACILITY MANAGEMENT'S WORK SIMPLER AND MORE COST-EFFECTIVE. ENERGY CONSUMPTION IS REDUCED!

## **REDUCING CARBON FOOTPRINT**

AFTER THE PAY-OFF OF THE INTELLIGENT CONTROL THE **EXTENT OF SAVINGS** AND THE COMPANY'S **ECOLOGICAL FOOTPRINT DECREASE** SIGNIFICANTLY.

THE SMART BUILDING ONLY USES AS MUCH ENERGY AS IT NEEDS. THIS IS NOT ONLY GOOD FOR OUR WALLETS, BUT ALSO FOR THE ENVIRONMENT.

## **BUILDING AUTOMATION**

SELF-DEVELOPED, CUSTOMISED SYSTEM (SOFTWARE & HARDWARE)

TRANSPARENT STRUCTURE

COMPANY-TAILORED, UNIQUE LOOK

- DIGITAL TWINS

**REDUCTION OF** 

THE ECOLOGICAL

FOOTPRINT AND

ENERGY

CONSUMPTION