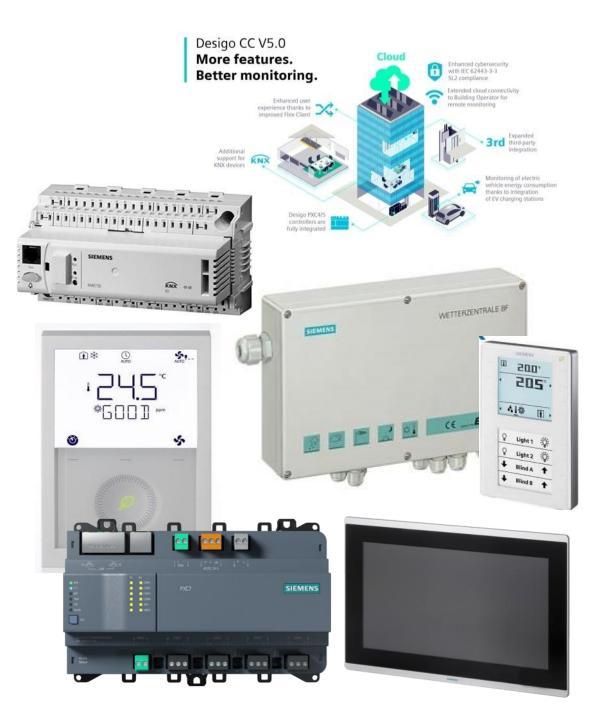

## BUILDING AUTOMATION

ENERGYCLIPPER

CUSTOM BUILDING AUTOMATION SYSTEM INTEGRATION

STANDARD SIEMENS BUILDING AUTOMATION

**BUILDING AUTOMATION STRATEGY** 

ELECTRICAL INSTALLATION, PRODUCTION

ELECTRICAL INSTALLATION

## **BUILDING AUTOMATION**

SELF-DEVELOPED, CUSTOMISED SYSTEM (SOFTWARE & HARDWARE)

TRANSPARENT STRUCTURE

COMPANY-TAILORED, UNIQUE LOOK

- DIGITAL TWINS

**REDUCTION OF** 

THE ECOLOGICAL

FOOTPRINT AND

## **BUILDING AUTOMATION**

ENERGY SAVINGS

EFFICIENCY

 $\checkmark$ 

COMPREHENSIVE INTEGRATED CONTROL SYSTEM

COMPLETE CONTROL

FULL SERVICE - FROM SURVEY TO OPERATION