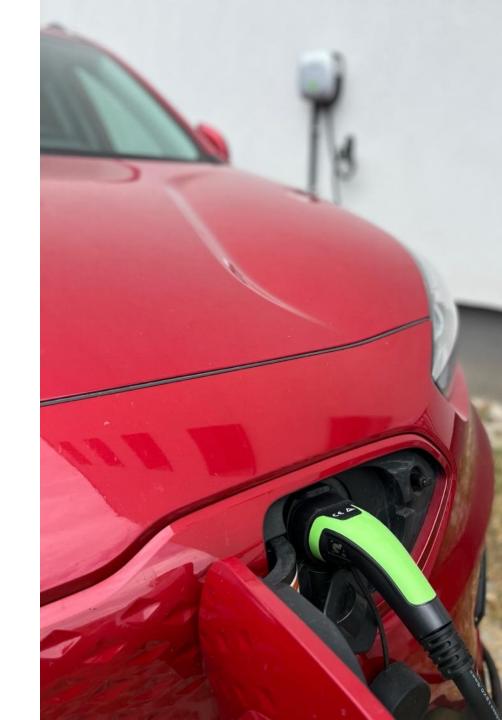

## ELECTRIC CAR CHARGERS AND ACCESSORIES

WWW.GRUNEKRAFT.HU/EN/

7, 11, 22 kW POWER SUPPLY

IP67 PROTECTION, INDOOR AND OUTDOOR USE

COMMUNICATION: BLUETOOTH, ETHERNET, WIFI, 4G, OCPP 1.6, MODBUS RTU

MOBILE APPLICATION, RFID CARD FUNCTION

LCD AND TOUCH SCREEN

MID MEASUREMENT